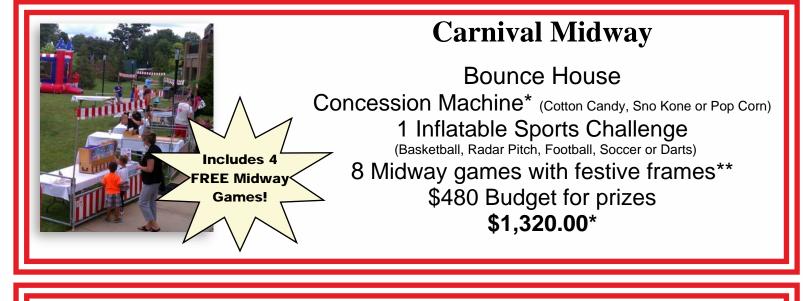

## **Extreme Event**

40 Foot Obstacle Course 2 Inflatable Sports Challenges (Basketball, Radar Pitch, Football, Soccer or Darts) Concession Machine\*(Cotton Candy, Sno Kone or Pop Corn) 10 Midway games with festive frames\*\* \$600 Budget for prizes \$1,950.00\*